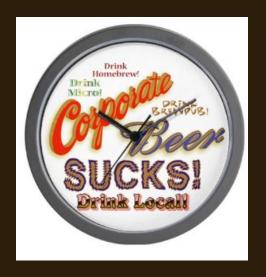

#### **ENCHANTMENT AND PLACE**

LOCAL IS SPECIAL
THE BREWERY OR PUB IS A SACRED GATHERING PLACE WHERE BEER IS THE SACRAMENT